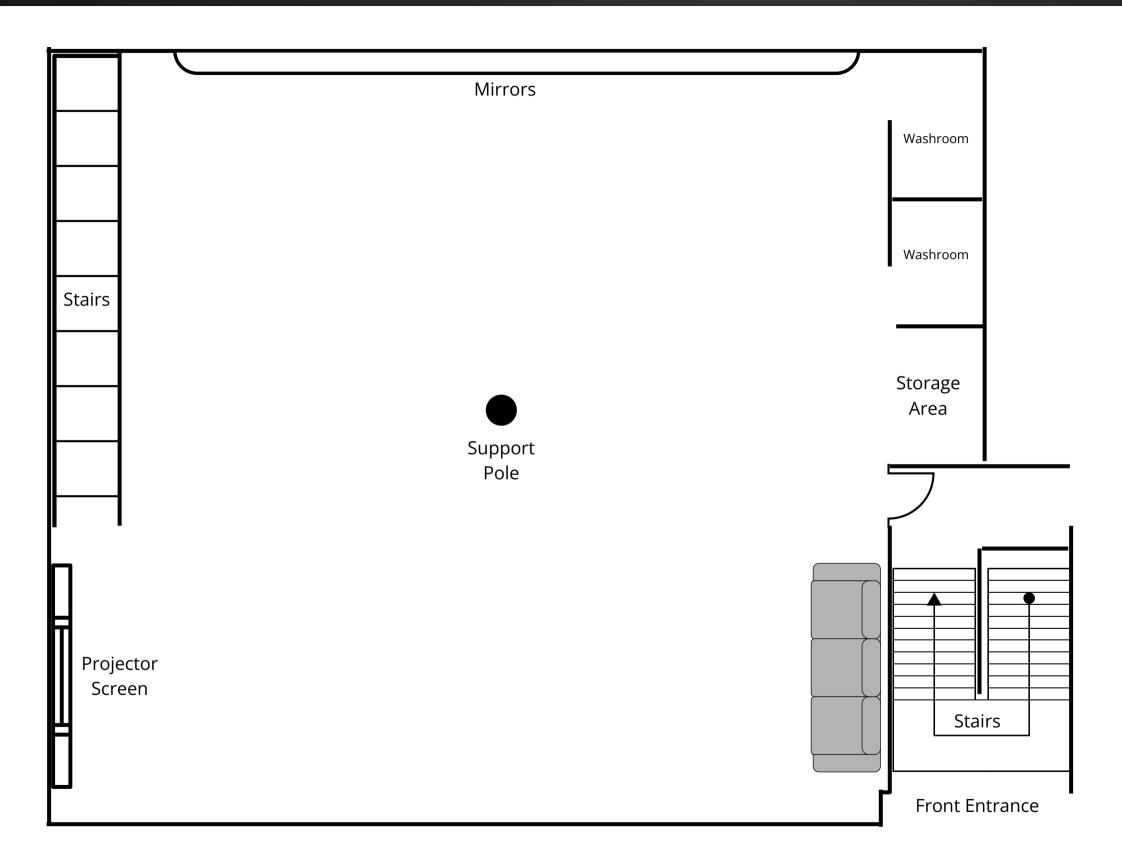

# Spacious, Bright and Ready for Any Kind of Event

Our venue has a total area of **1,800 sqft** and can hold up to **100 people maximum** (either sitting or standing). It's a modern and open space that can easily adjust to your needs no matter what they are!





#### TYPES OF SET UPS





Classroom Style (Up to 72 seated people)

Theatre Style (Up to 100 seated people)



### TYPES OF SET UPS





U-Shape (Up to 46 seated people)

Long Tables (Up to 100 seated people)



#### TYPES OF SET UPS



And any other kind of set up you can think of!

Open Space (Up to 100 standing people)





Social Events

Dance Lessons & Socials Live Shows

Corporate Meetings& Workshops



#### Mezzanine Layout





## Contact Us

- 604 875 8785
- gobo@soundhousestudios.com
- www.soundhousestudios.com
- 102-33W 8th Avenue