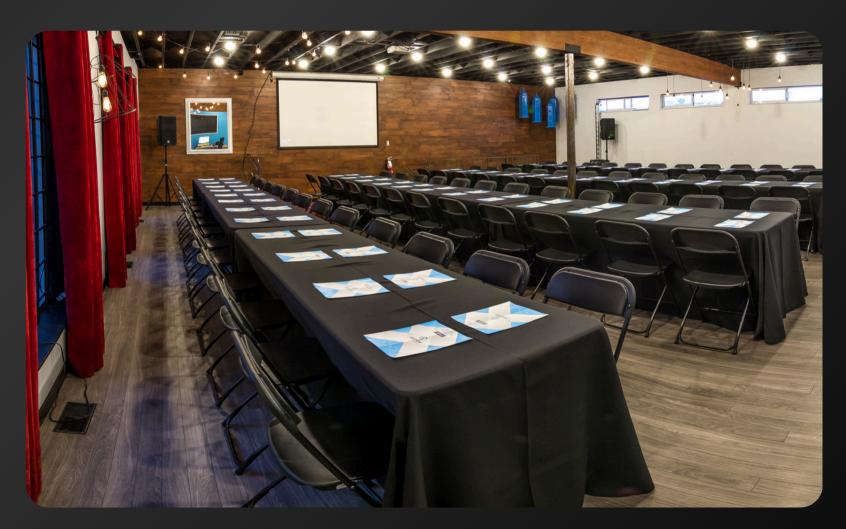

### TYPES OF SET UPS

U-Shape (Up to 46 seated people)

Long Tables (Up to 100 seated people)