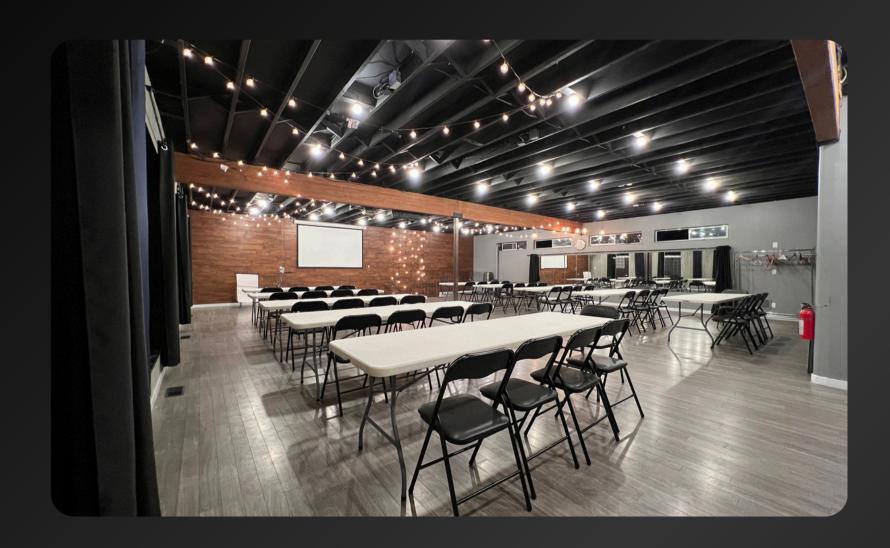

#### TYPES OF SET UPS

Classroom Style (Up to 72 seated people)

Theatre Style (Up to 100 seated people)

### TYPES OF SET UPS

U-Shape (Up to 46 seated people)

Long Tables (Up to 100 seated people)