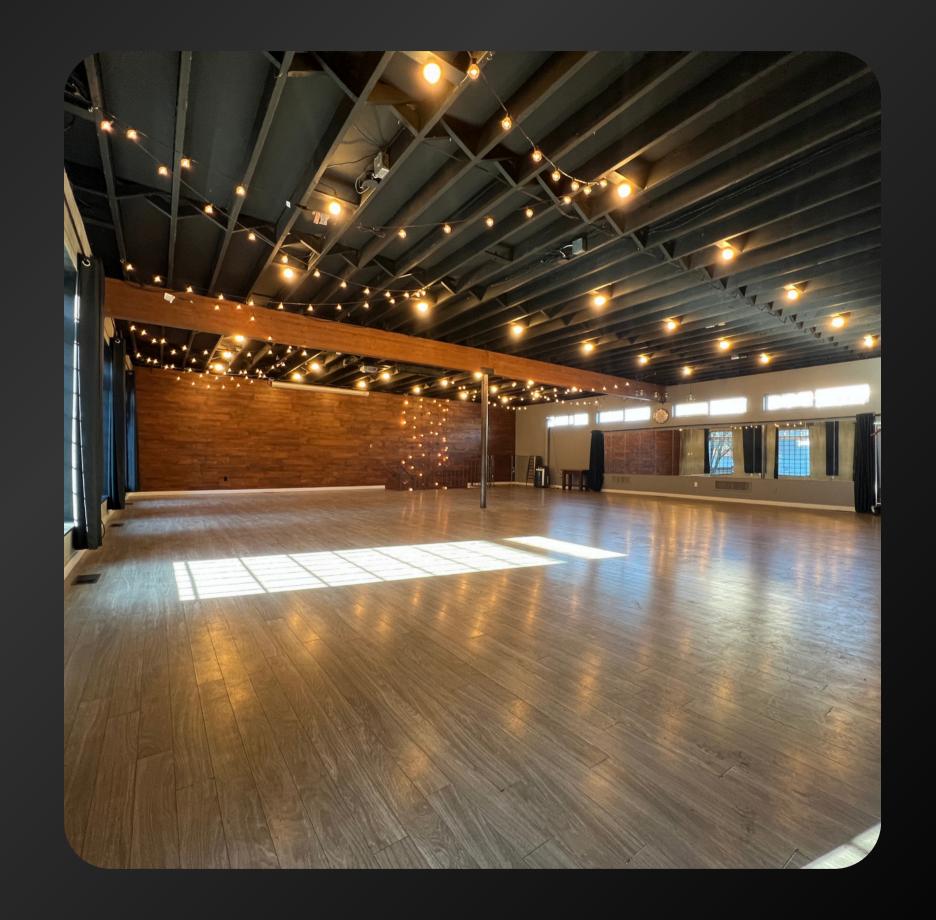

# Spacious, Bright and Ready for Any Kind of Event

Our venue has a total area of **1,800 sqft** and can hold up to **100 people maximum** (either sitting or standing). It's a modern and open space that can easily adjust to your needs no matter what they are!

#### TYPES OF SET UPS

And any other kind of set up you can think of!

Open Space (Up to 100 standing people)

Social Events

Dance Lessons & Socials Live Shows

Corporate Meetings& Workshops