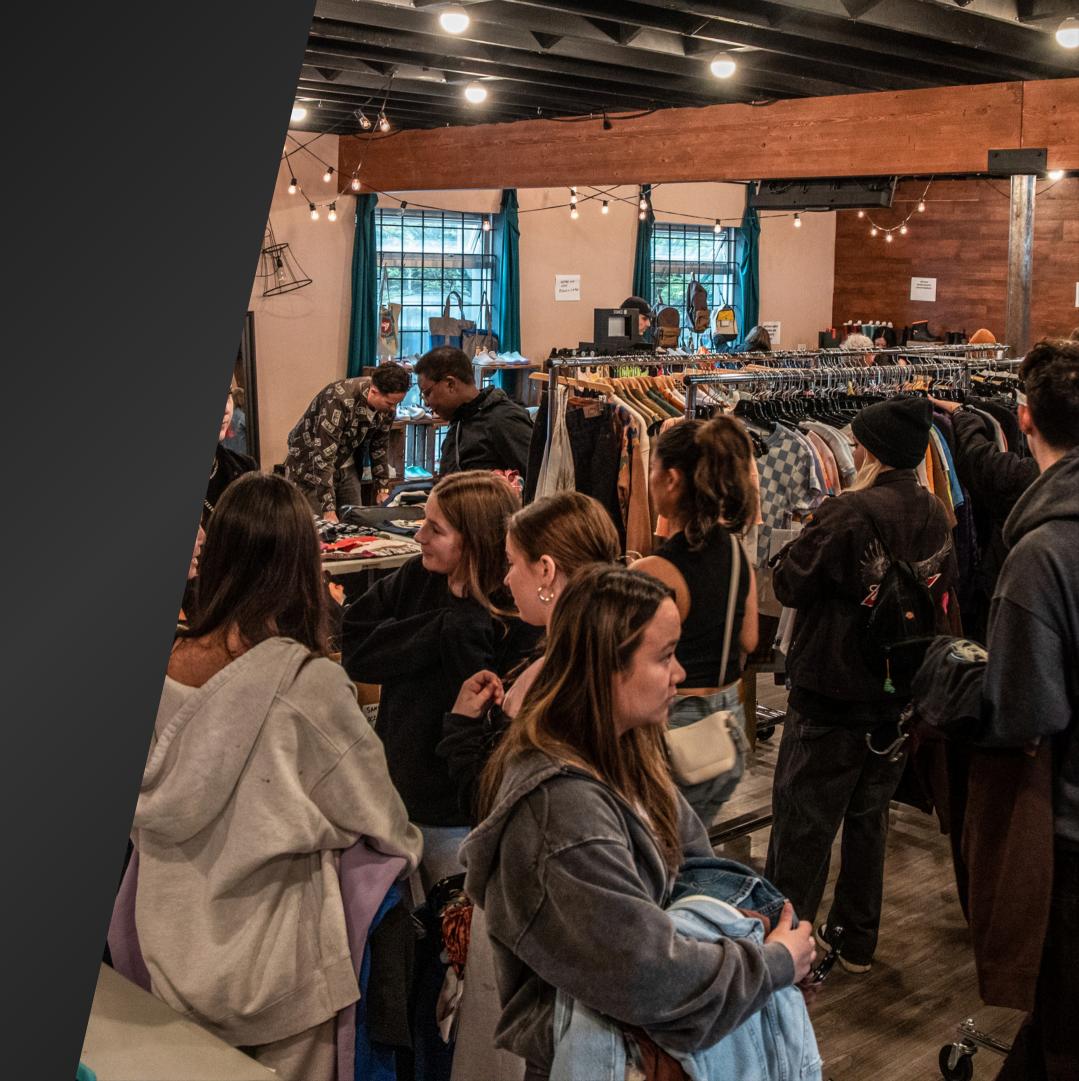

#### TYPES OF SET UPS

And any other kind of set up you can think of!

Open Space (Up to 100 standing people)

Social Events

Dance Lessons & Socials Live Shows

Corporate Meetings& Workshops