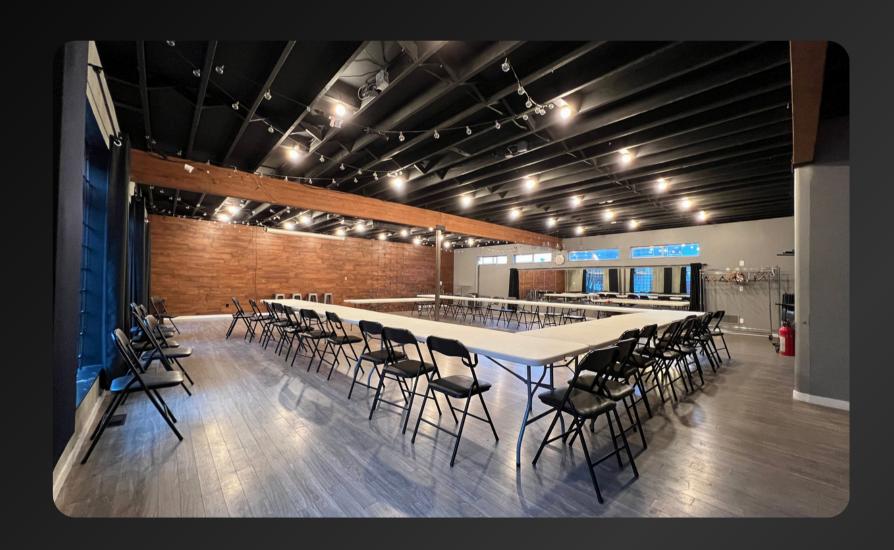

### TYPES OF SET UPS

U-Shape (Up to 46 seated people)

Long Tables (Up to 100 seated people)