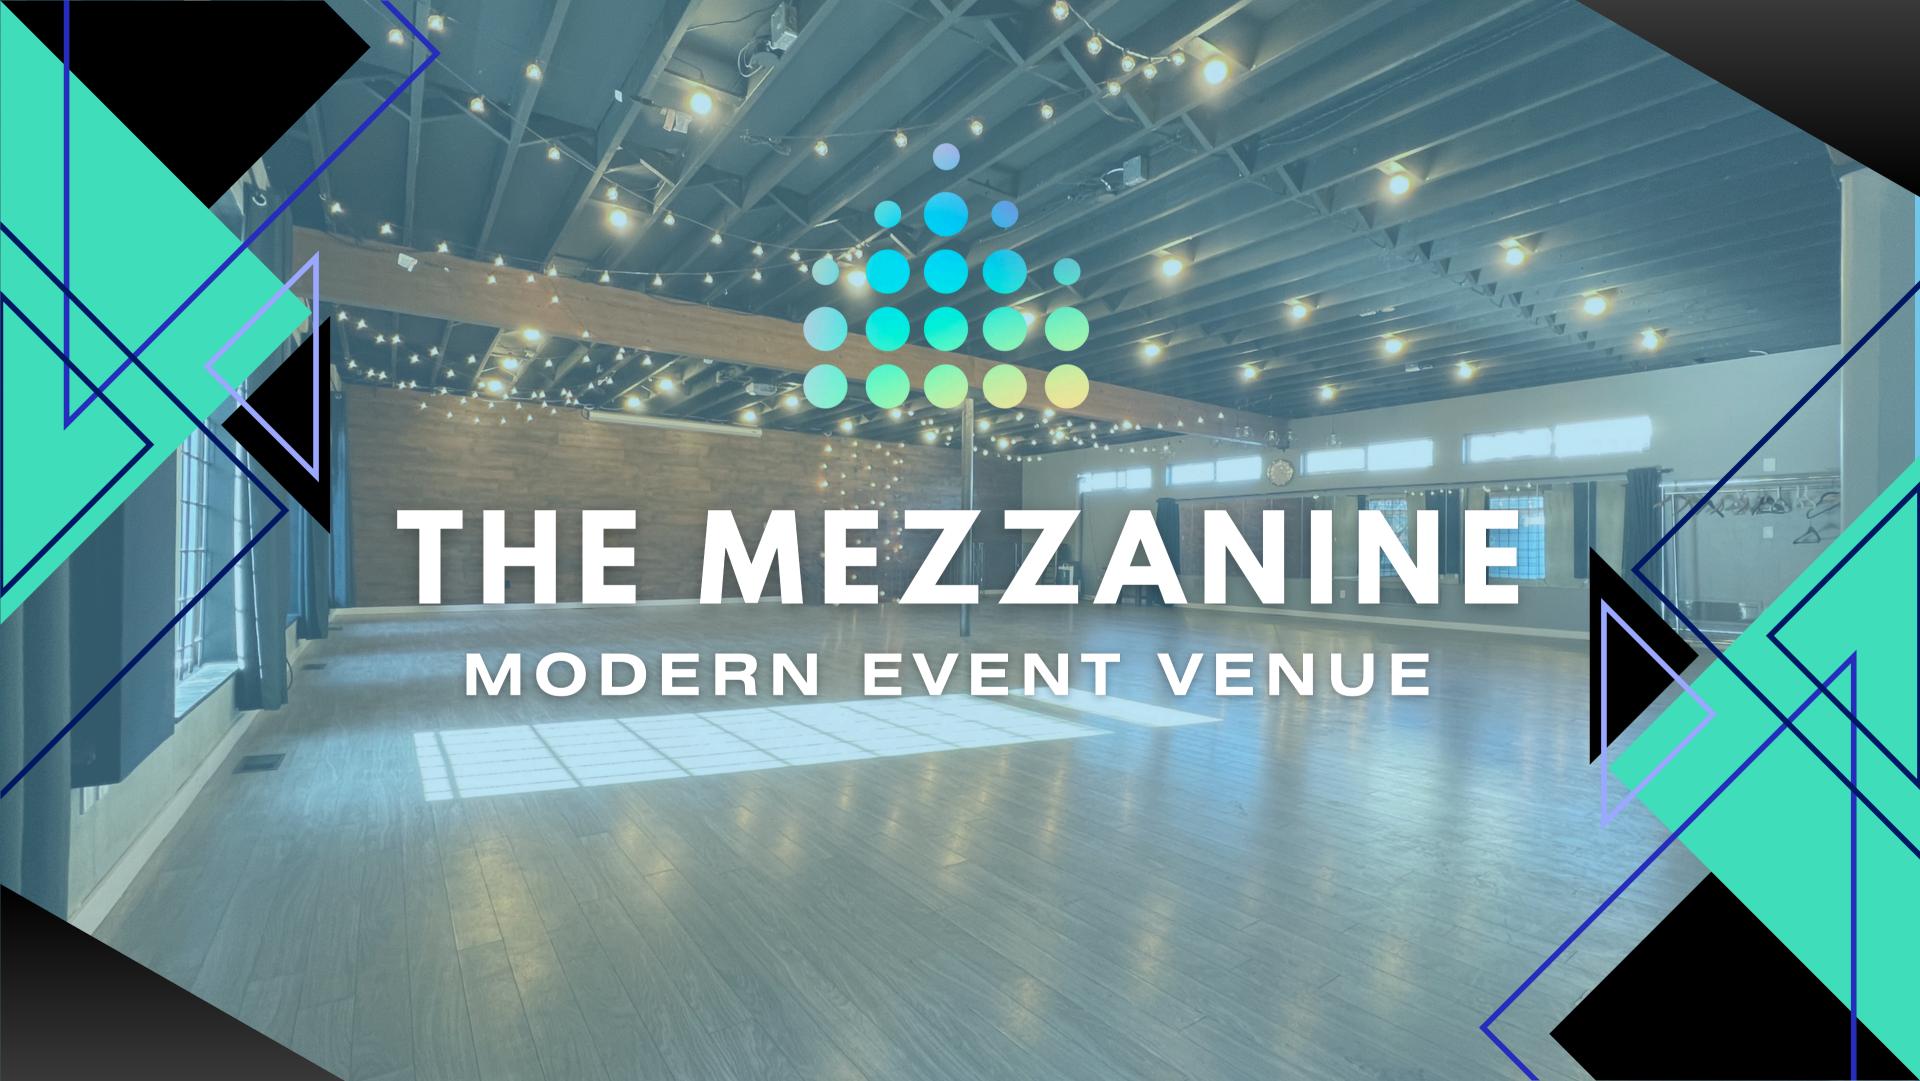

# Spacious, Bright and Ready for Any Kind of Event

Our venue has a total area of **1,800 sqft** and can hold up to **100 people maximum** (either sitting or standing). It's a modern and open space that can easily adjust to your needs no matter what they are!