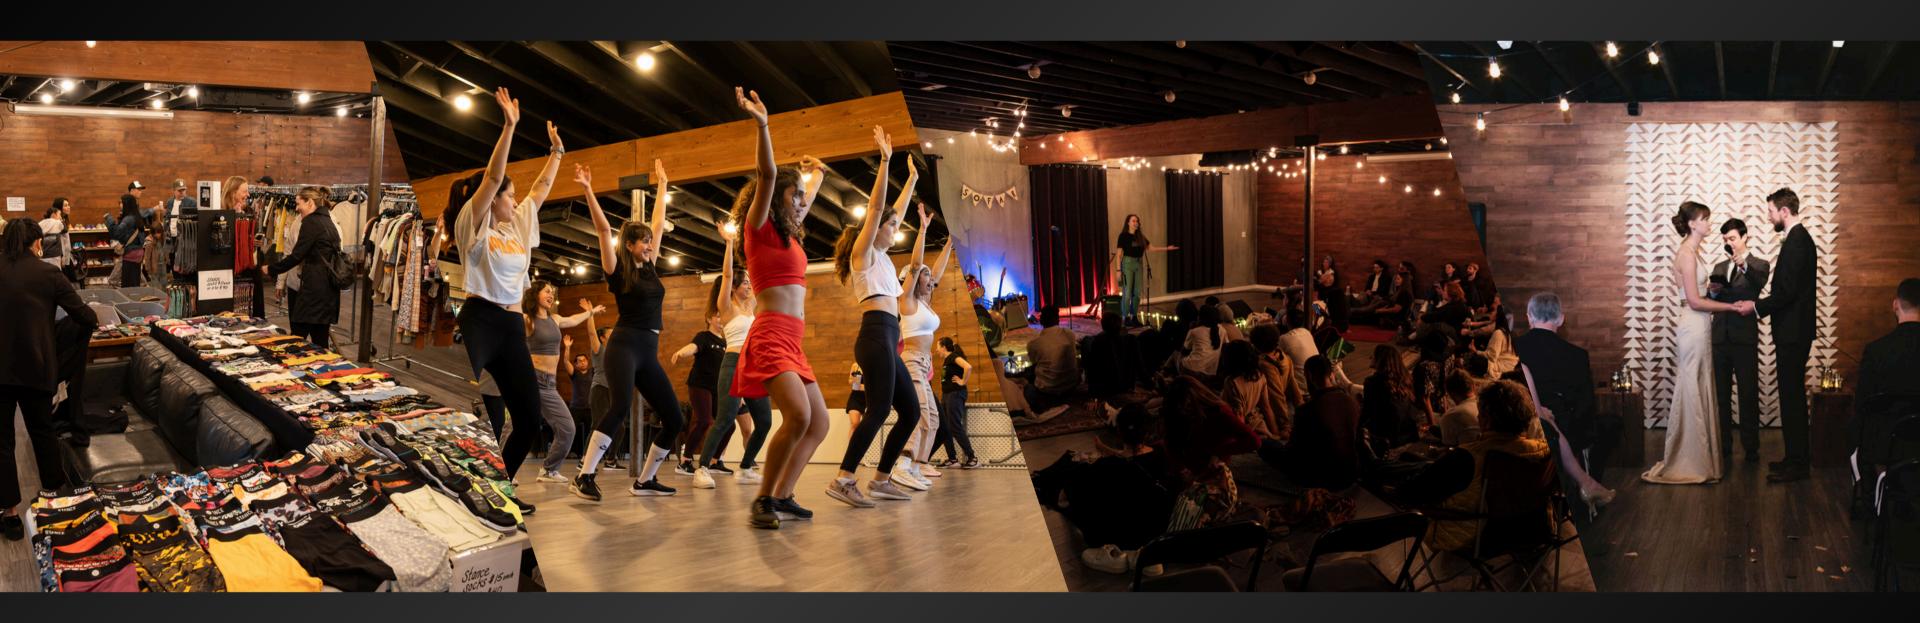

# Spacious, Bright and Ready for Any Kind of Event

Our venue has a total area of **1,800 sqft** and can hold up to **100 people maximum** (either sitting or standing). It's a modern and open space that can easily adjust to your needs no matter what they are!

#### TYPES OF SET UPS

And any other kind of set up you can think of!

Open Space (Up to 100 standing people)

Social Events

Dance Lessons & Socials Live Shows

Corporate Meetings& Workshops