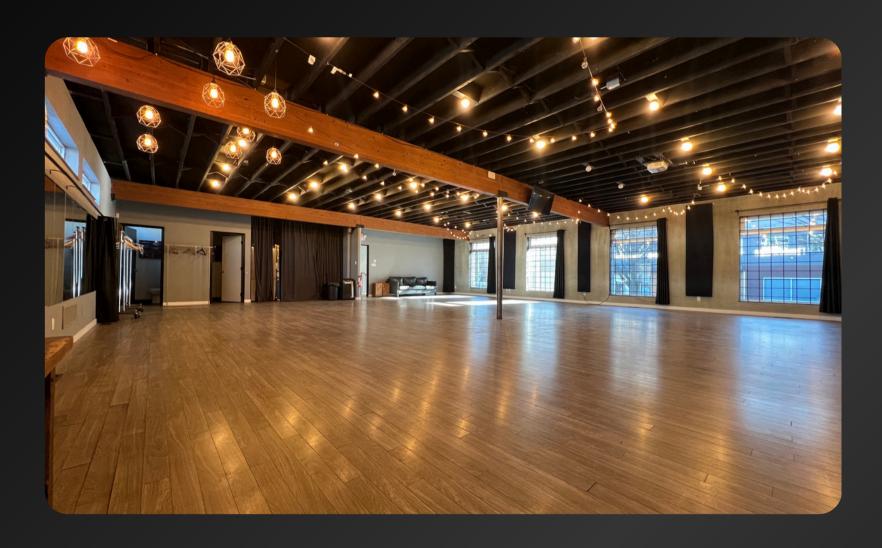

#### TYPES OF SET UPS

And any other kind of set up you can think of!

Open Space (Up to 100 standing people)

Social Events

Dance Lessons & Socials Live Shows

Corporate Meetings& Workshops