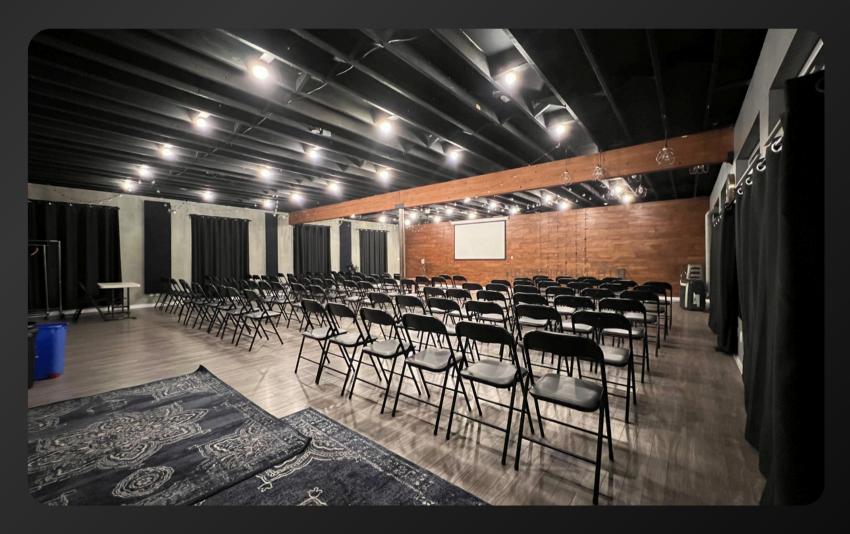

#### TYPES OF SET UPS

Classroom Style (Up to 72 seated people)

Theatre Style (Up to 100 seated people)